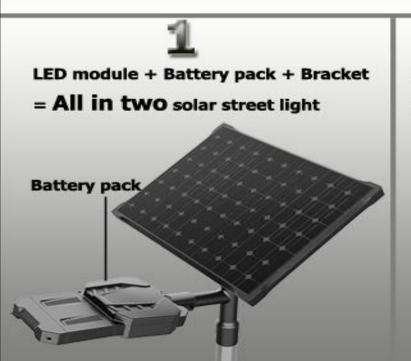

## solar series

LED module

**Eiffel SERIES**with camera

Battery or driver pack

**Bracket** 

### PRODUCT FEATURE

- **◆PATENT** integrated housing design
- **◆ UNIQUE LED lens design**
- ◆Individual LiFePO4 battery pack, replaceable
- ♦ Mono solar panel, BridgeLux led chips