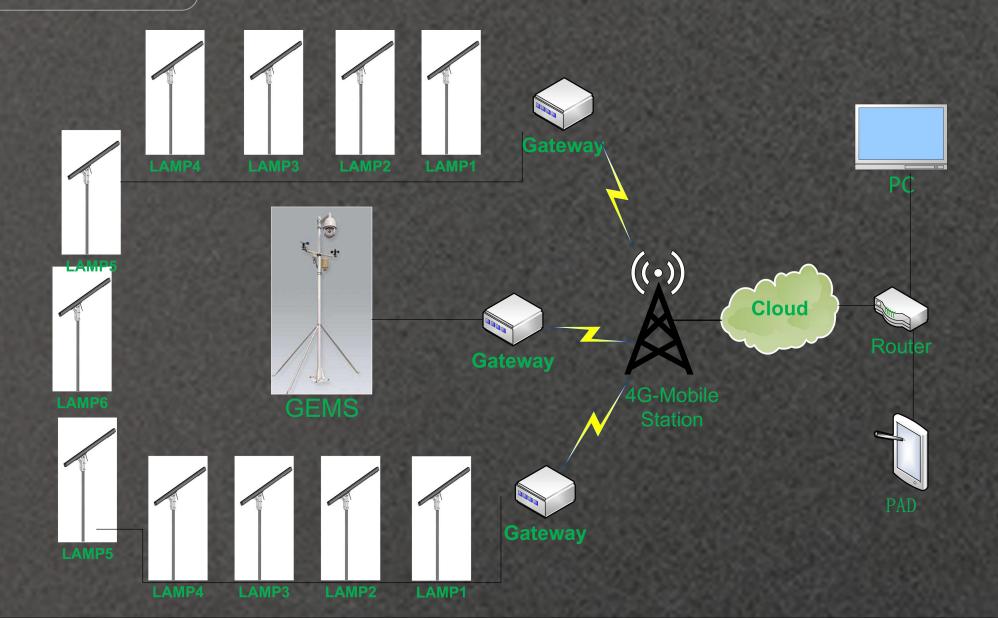

**SOLAR GARDEN LIGHT**8W/12W

### PRODUCT FEATURE



- **◆PATENT** integrated housing design
- **◆ UNIQUE LED lens design**
- ◆Individual LiFePO4 battery pack, replaceable
- ♦ Mono solar panel, BridgeLux led chips



### **OUR TECHNOLOGY**

- **♦4G IOT system**
- **♦ Cleaning system**
- **◆CCTV CAMERA**









### Individual Battery Pack

- **♦ LiFePo4 Battery:2000+ cycle life**
- **♦** anti- 70°C high temperature
- **♦** 8 years life guarantee







### **SOLAR PANEL**

- ◆ Brand : NEW SOLAR from Taiwan
- ◆ Type : Mono Crystalline
- ♦ High efficiency : 22-24%
- ◆ 15years warranty





#### PHILIPS CREE

Brightness Bridgelux Chip, 210lm/w PMMA Lens, Transmittance rate is 94%.









### **MPPT Controller:**

- **♦** 99% converting efficiency
- smart control

#### **4G IOT SYSTEM**





### **4G IOT SYSTEM**





LAMP1



### WIT SSL APPLICATIONS

- Parking lot lighting.
- Gate / entrance lighting.
- Perimeter security lighting.
- Pathway lighting.
- County yard / Garden lighting.
- City greenway lighting.
- New rural construction lighting.
- Mountainous area lighting.

APPLICATIONS
- Eiffel







#### **APPLICATIONS-Tango**











#### **APPLICATIONS - Sahara**





#### **APPLICATIONS -Solar X**















# ShenZhen YuFai Aurora Optoelectronics Co.,Ltd Shenzhen Sunlux New Energy Co.,Ltd

Tel: 86+75527790857 Fax: 86+75527799212

E-mail: oversea@yufai-aurora.com, www.yufai-aurora.com