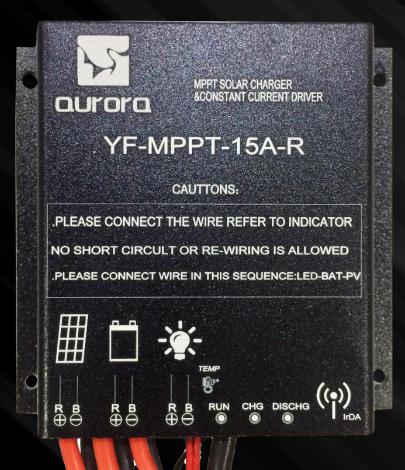

Tango series

Description light



PATENTED DESIGN SMD LED CHIPS GIFT PACKAGE



**Tango SERIES** 





**SOLAR GARDEN LIGHT**8W/12W

### PRODUCT FEATURE



- **◆PATENT** integrated housing design
- **◆ UNIQUE LED lens design**
- ◆Individual LiFePO4 battery pack, replaceable
- ♦ Mono solar panel, BridgeLux led chips



### **OUR TECHNOLOGY**

- **♦4G IOT system**
- **♦ Cleaning system**
- **◆CCTV CAMERA**









### Individual Battery Pack

- **♦ LiFePo4 Battery:2000+ cycle life**
- **♦** anti- 70°C high temperature
- **♦** 8 years life guarantee







### **SOLAR PANEL**

- ◆ Brand : NEW SOLAR from Taiwan
- ◆ Type : Mono Crystalline
- ♦ High efficiency : 22-24%
- ◆ 15years warranty





#### PHILIPS CREE

Brightness Bridgelux Chip, 210lm/w PMMA Lens, Transmittance rate is 94%.









### **MPPT Controller:**

- **♦** 99% converting efficiency
- smart control

#### **4G IOT SYSTEM**





### **4G IOT SYSTEM**





LAMP1



### WIT SSL APPLICATIONS

- Parking lot lighting.
- Gate / entrance lighting.
- Perimeter security lighting.
- Pathway lighting.
- County yard / Garden lighting.
- City greenway lighting.
- New rural construction lighting.
- Mountainous area lighting.

APPLICATIONS
- Eiffel







#### **APPLICATIONS-Tango**











#### **APPLICATIONS - Sahara**





#### **APPLICATIONS -Solar X**















# ShenZhen YuFai Aurora Optoelectronics Co.,Ltd Shenzhen Sunlux New Energy Co.,Ltd

Tel: 86+75527790857 Fax: 86+75527799212

E-mail: oversea@yufai-aurora.com, www.yufai-aurora.com