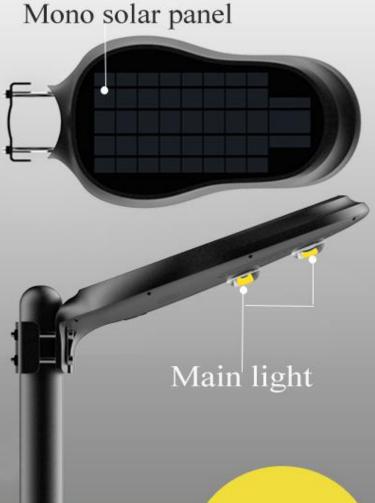

### PRODUCT FEATURE

- **◆PATENT** integrated housing design
- **◆ UNIQUE LED lens design**
- ◆Individual LiFePO4 battery pack, replaceable
- ♦ Mono solar panel, BridgeLux led chips

### **SOLAR PANEL**

- ◆ Brand : NEW SOLAR from Taiwan
- ◆ Type : Mono Crystalline
- ♦ High efficiency : 22-24%
- ◆ 15years warranty