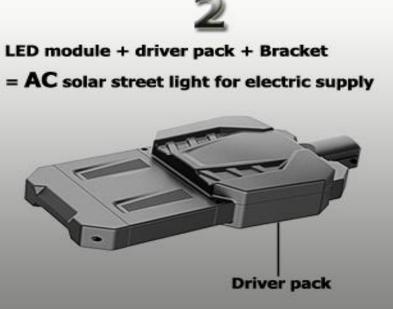

## solar series

LED module

**Eiffel SERIES**with camera

Battery or driver pack

**Bracket** 

### PRODUCT FEATURE

- **◆PATENT** integrated housing design
- **◆ UNIQUE LED lens design**
- ◆Individual LiFePO4 battery pack, replaceable
- ♦ Mono solar panel, BridgeLux led chips