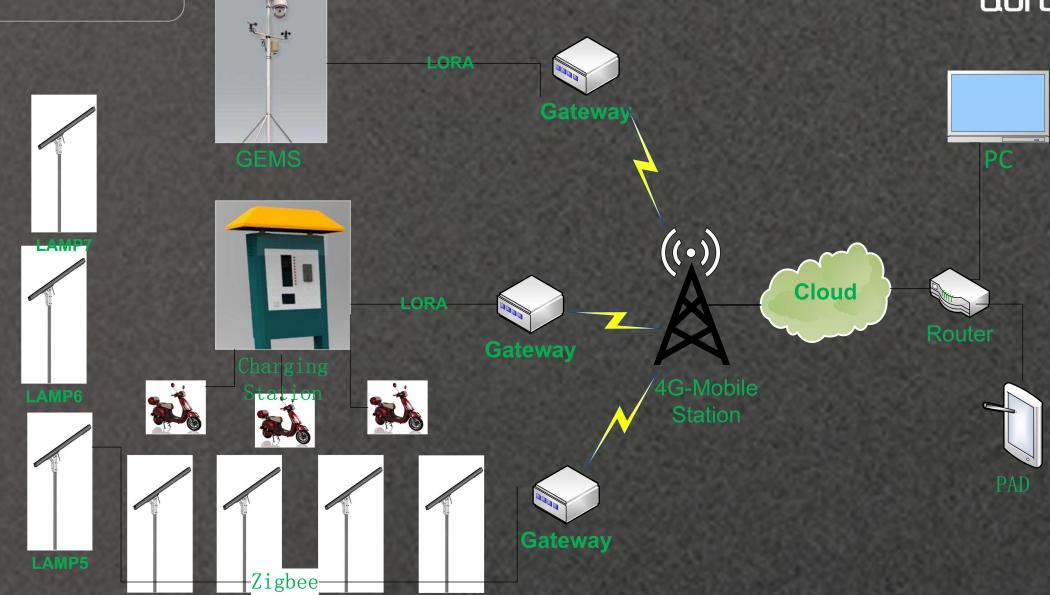

### WIT SSL APPLICATIONS

- Parking lot lighting.
- Gate / entrance lighting.
- Perimeter security lighting.
- Pathway lighting.
- County yard / Garden lighting.
- City greenway lighting.
- New rural construction lighting.
- Mountainous area lighting.