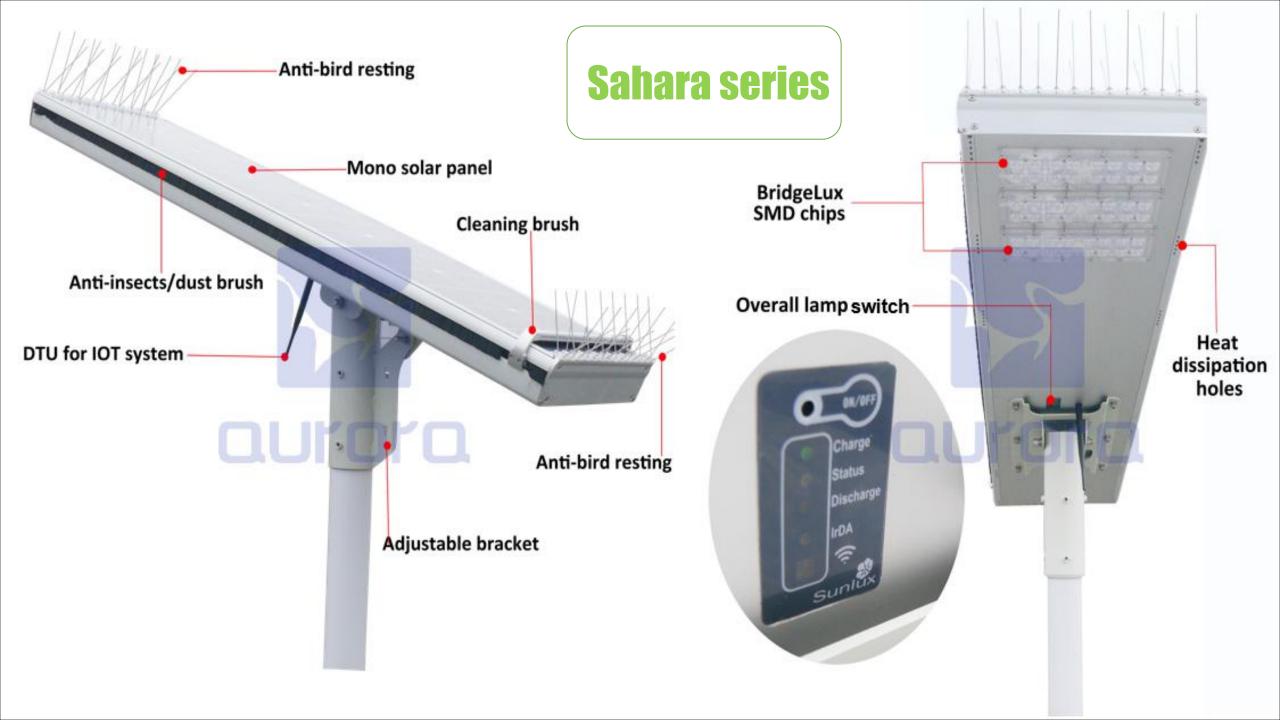

### PRODUCT Line

- Eiffel series All in one solar street light
- Sunlux series Solar flood light
- Sahara series All in one solar street light with self cleaning system
- Solar X series LED street light for all in two & conventional solar street light
- Tango series Solar garden light wth Bluetooth speaker

#### **APPLICATIONS - Sahara**