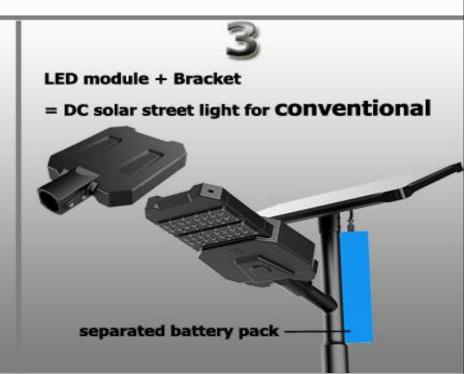

### PRODUCT Line

- Eiffel series All in one solar street light
- Sunlux series Solar flood light
- Sahara series All in one solar street light with self cleaning system
- Solar X series LED street light for all in two & conventional solar street light
- Tango series Solar garden light wth Bluetooth speaker

## solar series

LED module

**Eiffel SERIES**with camera

Battery or driver pack

**Bracket** 