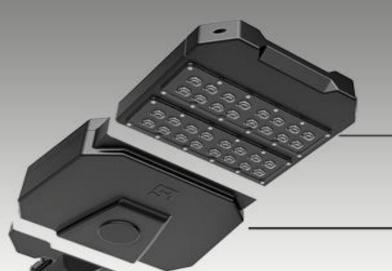

## solar series

LED module

**Eiffel SERIES**with camera

Battery or driver pack

**Bracket** 

### PRODUCT FEATURE

- **◆PATENT** integrated housing design
- **◆ UNIQUE LED lens design**
- ◆Individual LiFePO4 battery pack, replaceable
- ♦ Mono solar panel, BridgeLux led chips