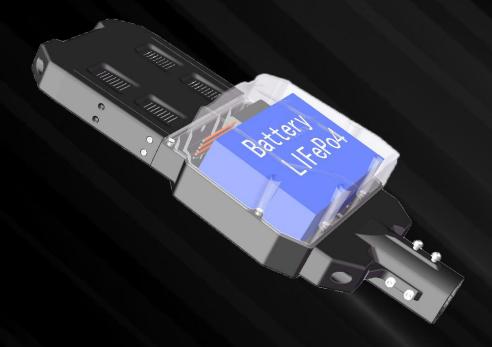

### PRODUCT FEATURE

- **◆PATENT** integrated housing design
- **◆ UNIQUE LED lens design**
- ◆Individual LiFePO4 battery pack, replaceable
- ♦ Mono solar panel, BridgeLux led chips

### Individual Battery Pack

- **♦ LiFePo4 Battery:2000+ cycle life**
- **♦** anti- 70°C high temperature
- **♦** 8 years life guarantee