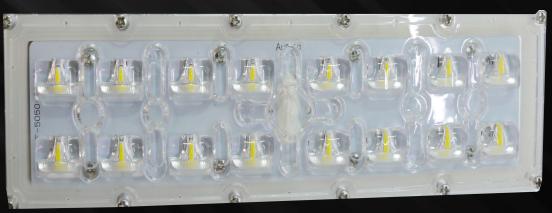

#### PHILIPS CREE

Brightness Bridgelux Chip, 210lm/w PMMA Lens, Transmittance rate is 94%.