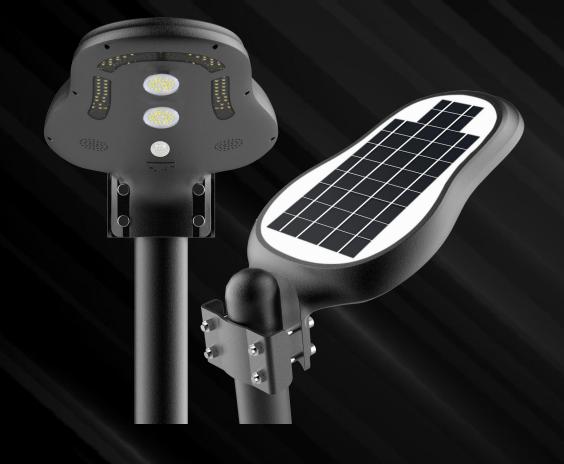

## solar series

LED module

**Eiffel SERIES**with camera

Battery or driver pack

**Bracket** 

### PRODUCT FEATURE

- **◆PATENT** integrated housing design
- **◆ UNIQUE LED lens design**
- ◆Individual LiFePO4 battery pack, replaceable
- ♦ Mono solar panel, BridgeLux led chips