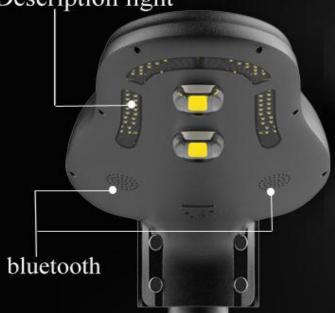

### Tango series

Description light

PATENTED DESIGN SMD LED CHIPS GIFT PACKAGE

**Tango SERIES** 

**SOLAR GARDEN LIGHT**8W/12W